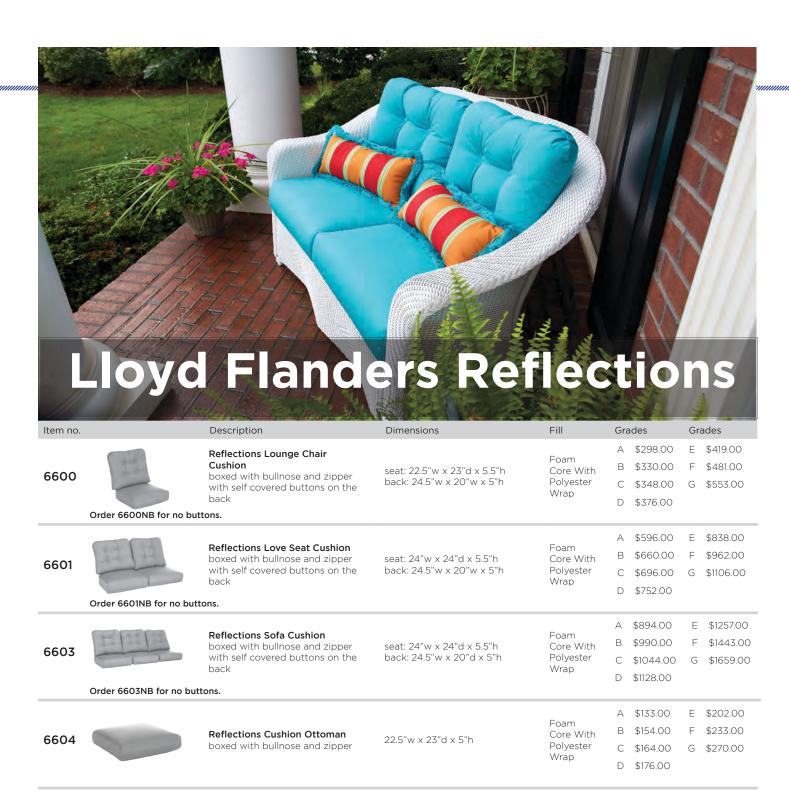

|                                        | A \$122.00 | E \$207.00 |
|          |          | Deluxe Settee Cushion                                       |                       | Foam<br>Core With                      | В \$143.00 | F \$242.00 |
| 6406     |          | boxed with bullnose and zipper                              | 43.5"w x 19.5"d x 4"h | Polyester                              | C \$170.00 | G \$286.00 |
|          |          |                                                             |                       | Wrap                                   | D \$186.00 |            |
|          |          |                                                             |                       |                                        |            |            |









#### Cush 270 - Cabo | Bainbridge | Tisdale | Lakeside | Elegance | Pelican Cove

| Item no. |                                                        | Description