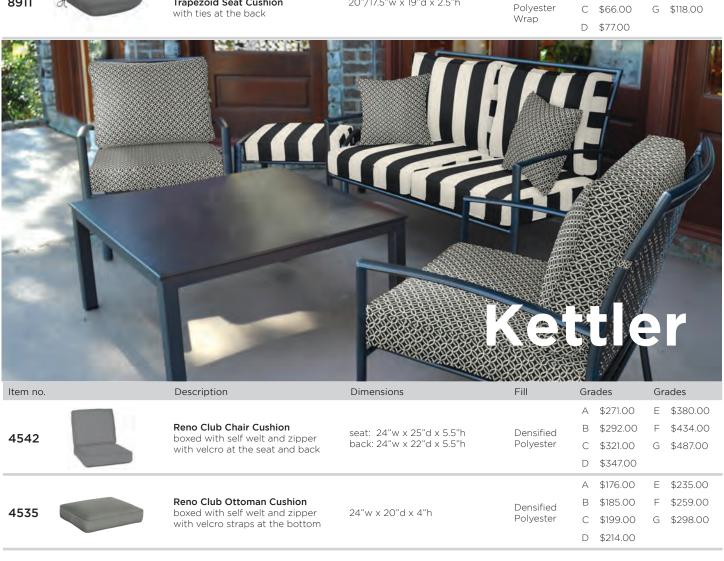

### Iron Craft (cont.)

| Item no.    |                                                                           | Description                                  | Dimensions                | Fill              | Grades     | Grades     |
|-------------|---------------------------------------------------------------------------|----------------------------------------------|---------------------------|-------------------|------------|------------|
|             |                                                                           | Tufted High Back Cushion                     |                           |                   | A \$75.00  | E \$130.00 |
| 451/<br>441 |                                                                           | tufted with ties at the break                | 37"l x 19"w x 2"h         | Densified         | В \$87.00  | F \$153.00 |
|             | <b>441</b> - no tuft                                                      | hinged at 17.5"                              | Polyester                 | C \$99.00         | G \$183.00 |            |
|             |                                                                           |                                              |                           |                   | D \$113.00 |            |
|             |                                                                           |                                              |                           |                   | A \$79.00  | E \$135.00 |
| 1435        | Tufted High Back Cushion<br>tufted with ties at the break and<br>shoulder | 36"l x 20"w x 2.5"h<br>hinged at 16"         | Densified<br>Polyester    | В \$92.00         | F \$162.00 |            |
|             |                                                                           |                                              |                           | C \$105.00        | G \$198.00 |            |
|             |                                                                           |                                              |                           |                   | D \$117.00 |            |
|             |                                                                           |                                              |                           |                   | A \$76.00  | E \$129.00 |
| 4.40        |                                                                           | Settee Cushion                               | 70" 40"   0"              | Densified         | В \$87.00  | F \$155.00 |
| 448         | ,                                                                         | tufted with ties at the back                 | 36"w x 18"d x 2"h         | Polyester         | C \$96.00  | G \$191.00 |
|             |                                                                           |                                              |                           |                   | D \$109.00 |            |
|             |                                                                           |                                              |                           |                   | A \$50.00  | E \$84.00  |
|             |                                                                           | Bahia/Del Rio/Vera Cruz                      |                           | Foam<br>Core With | В \$57.00  | F \$100.00 |
| 8911        |                                                                           | Trapezoid Seat Cushion with ties at the back | 20"/17.5"w x 19"d x 2.5"h | Polyester         | C \$66.00  | G \$118.00 |
|             |                                                                           |                                              |                           | Wrap              | D \$77.00  |            |