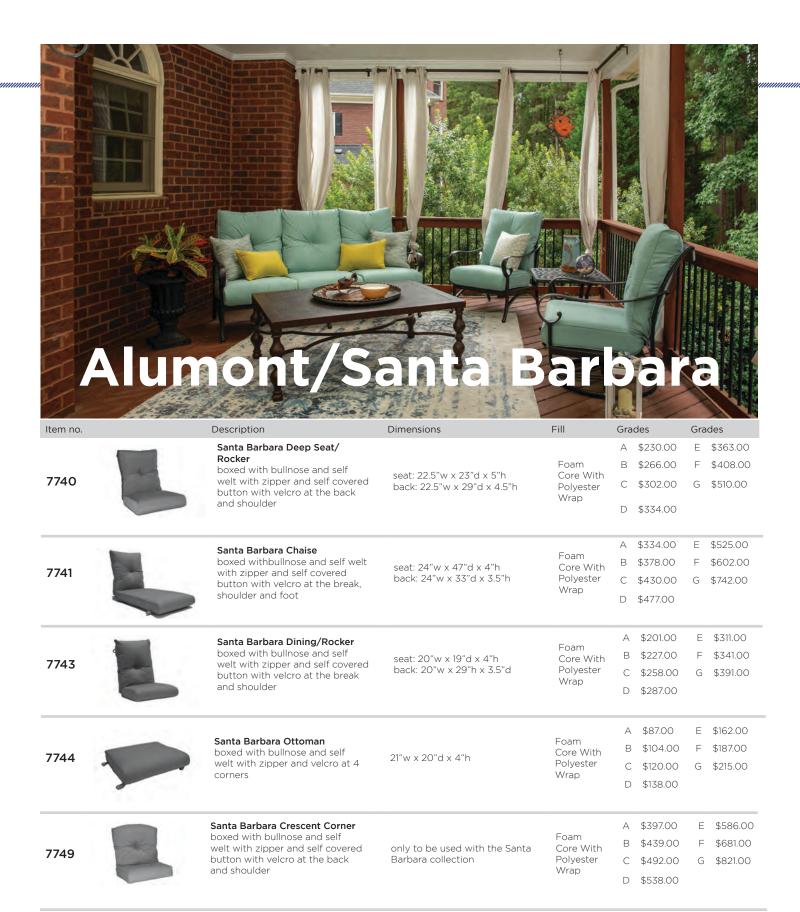

----------------------------------|------|--|--|
| Collections                      | 7554 |  |  |
| Astoria                          | Х    |  |  |
| Bedford                          | Х    |  |  |
| Bordeaux                         | Х    |  |  |
| Crestwood                        | Х    |  |  |
| Edgewood                         | Х    |  |  |
| Hvde Park                        | Х    |  |  |
| Lancaster                        | Х    |  |  |
| Mayfair                          | Х    |  |  |
| Newport                          | Х    |  |  |
| Pinecrest                        | Х    |  |  |
| Sherwood                         | Х    |  |  |
| Somerset                         | Х    |  |  |
| South Hampton                    | Х    |  |  |
| Wilmington                       | Х    |  |  |





|          | THE T                         |                                                                                                                | THE SECTION                                        |                                        | H              | 7,  | 7   | 16        |
|----------|-------------------------------|----------------------------------------------------------------------------------------------------------------|----------------------------------------------------|----------------------------------------|----------------|-----|-----|-----------|
| Item no. |                               | Description                                                                                                    | Dimensions                                         |