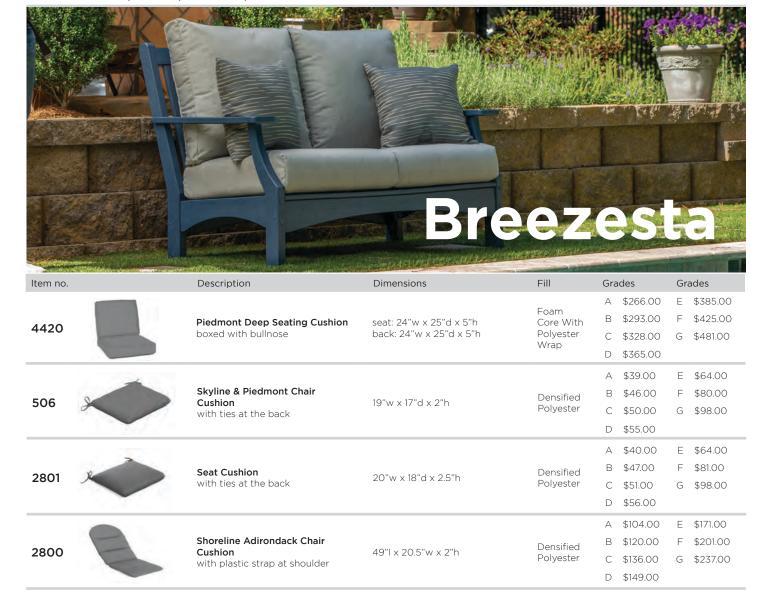

-------------------------------------------------|---------------------|----------------------------------------|------------------------------------------------------|----------------------------------------|
| 7814    | MIchigan Ottoman Cushion<br>boxed with self welt and zipper<br>with velcro on the bottom      | 25"w x 22"d x 4.5"h | Foam<br>Core With<br>Polyester<br>Wrap | A \$143.00 B \$157.00 C \$167.00 D \$180.00          | E \$208.00<br>F \$222.00<br>G \$248.00 |
| 7804    | <b>Deluxe Ottoman Cushion</b><br>boxed with self welt and zipper<br>with velcro on the bottom | 24"w x 21"d x 4"h   | Foam<br>Core With<br>Polyester<br>Wrap | A \$159.00<br>B \$172.00<br>C \$194.00<br>D \$220.00 | E \$261.00<br>F \$306.00<br>G \$356.00 |

Fits: Bel-Air, Bella Vista, Grand Terrace, San Marino





| Sau | are |
|-----|-----|
|-----|-----|

| Item no. |            | Description               | Dimensions  | Fill           | Grades    | G       | rades    |
|----------|------------|---------------------------|-------------|----------------|-----------|---------|----------|
|          |            |                           |             |                | A \$34.00 | Е       | \$55.00  |
| 2054     |            | 15" Carrage Three Billion | 15"15" -    | 100%           | В \$39.00 | F       | \$63.00  |
| 2854     |            | 15" Square Throw Pillow   | 15"w x 15"h | Polyester Fill | C \$44.00 | G       | \$74.00  |
|          | -          |                           |             |                | D \$49.00 |         |          |
| 2858     |            |