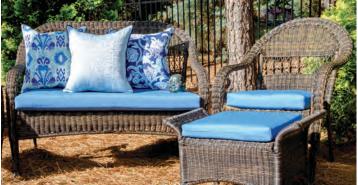

|                                        | A \$122.00 | E \$207.00 |
|          |          | Deluxe Settee Cushion                                       |                       | Foam<br>Core With                      | В \$143.00 | F \$242.00 |
| 6406     |          | boxed with bullnose and zipper                              | 43.5"w x 19.5"d x 4"h | Polyester                              | C \$170.00 | G \$286.00 |
|          |          |                                                             |                       | Wrap                                   | D \$186.00 |            |
|          |          |                                                             |                       |                                        |            |            |









#### Cush 270 - Cabo | Bainbridge | Tisdale | Lakeside | Elegance | Pelican Cove

| Item no. |                                                        | Description