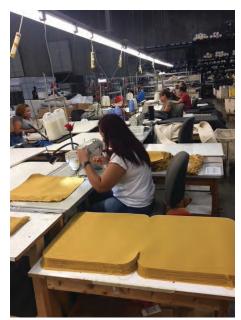

The one constant at Casual Cushion is that our cushions will continue to be made by hand by skilled people who are passionate about what they do.

Although our equipment may be better, the process is the same. As many as 9 employees may be involved in creating your cushion before it's shipped out.

We begin our process with cutting the fabric; we utilize digital patterns that are either cut, by automated machine or by hand, by experienced professionals to ensure consistency everytime.

From there, our "prep" department creates the boxing, ties (cloth or Velcro®), zippers and all other parts to make sure each cushion has what it needs prior to sewing.

Our cushions are then sewn by experienced people who pay close attention to details such as matching stripes, even through the boxing. They are proud to put their sewing number on the back of your law label.