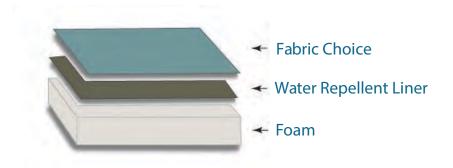

<br>fabric # |                                                                  |                 |  | A \$34.00 | E \$84.00  |
|                  | Cut Fabric By The Yard<br>only available in full yard increments |                 |  | В \$46.00 | F \$102.00 |
|                  | when ordering, use "FAB-#"                                       | 34 W X 30 I     |  | C \$55.00 | G \$116.00 |
|                  |                                                                  |                 |  | D \$69.00 |            |



#### CasualGuard is superior to other water repellent options because:

- It can be used with any fabric
- The cushions can be reversed as there are no vents required
- The cushions have a better feel and are more comfortable than cushions made with treated fabric.



Available on select Hanamint, NCI, Erwin, Jensen and Kingsley Bate deep seating.



#### Headquarters/Manufacturing

1686 Overview Drive Rock Hill, SC 29730

Phone: 803.329.2932 Fax: 803.329.3041

Email: info@casualcushion.com

casualcushion.com



Made with pride in the USA