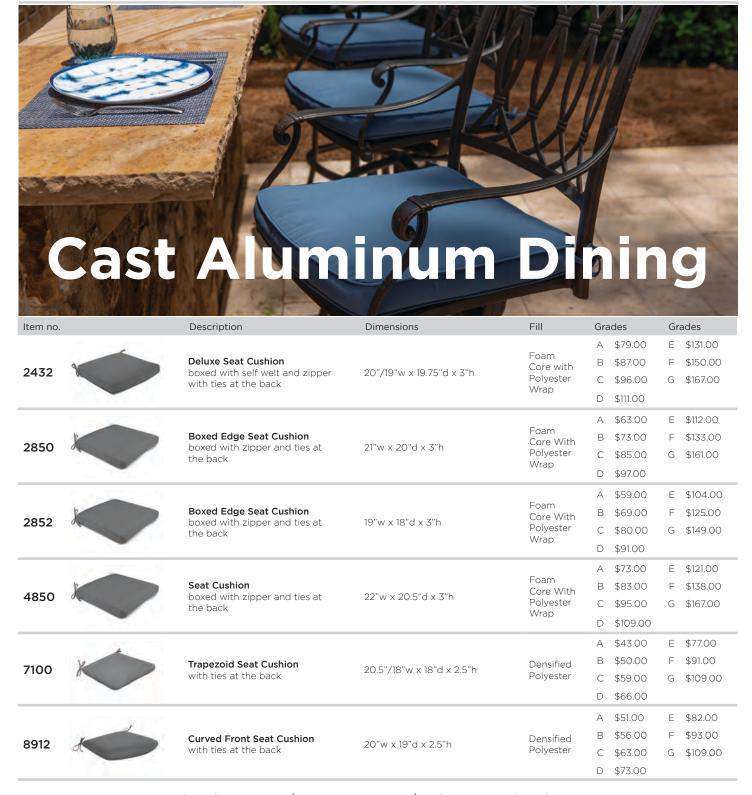

Grades     |
|----------|-------------------------------|-----------------------|----------------------|------------|------------|------------|
| 2863     | -0.54                         |                       |                      | A \$102.00 | E \$173.00 |            |
|          |                               | Bench Cushion         | 60"w x 18"d x 2.5"h  | Densified  | B \$118.00 | F \$201.00 |
|          |                               | with ties at the back | 60 W X 18 d X 2.5 f1 | Polyester  | C \$131.00 | G \$244.00 |
|          |                               |                       |                      |            | D \$151.00 |            |
|          | Stripes will run side to side | de.                   |                      |            |            |            |





#### Teak

| Item no. |                            | Description                                | Dimensions                                          | Fill               | Gra      | ades     | Gra      | ades     |  |
|----------|----------------------------|--------------------------------------------|-----------------------------------------------------|--------------------|----------|----------|----------|----------|--|
|          |                            |                                            |                                                     | _                  | Α        | \$299.00 | E        | \$433.00 |  |
| 7000     |                            | Chelsea Lounge Chair Cushion               | seat: 25"w x 26"d x 5"h                             | Foam<br>Core With